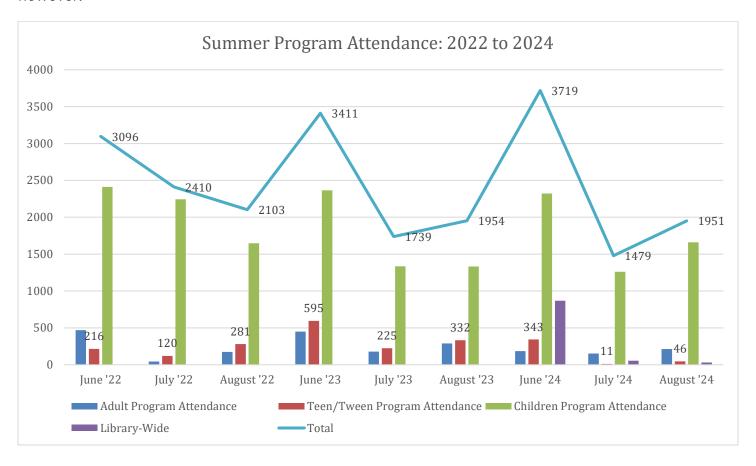

d police officers were stationed, so any time a staff member or patron approached them or they got up and moved, the counter would be triggered. The counter was also triggered when the police came to address situations, and often groups of staff would be by the door answering questions also triggering the counter.
- Play area visits increased by 50% in 2024. We began counting play area usage in 2023.

Overall, program attendance suffered the most, with significant decreases in July and August, 2023 and 2024. Print circulation may be trending downward slightly as digital usage increases. Patron visits appeared to consistently increase over time, though the numbers are debatable. The increase in play area visits may support the evidence that overall patron visits did not decrease, however.



#### **Staff Updates**

- Brian Wolowitz, Adult & Teen Service Librarian, was trained to be a deputy voter registrar this year. We are happy to be able to offer voter registration service during a presidential election year.
- I attended a workshop on handling communication through a crisis at the RAILS office this summer. The session was for library leaders and had helpful, practical tips for keeping people informed during difficult situations.

#### **Financial highlights**

- Audit fieldwork was completed this July and Lauterbach & Amen completed the first draft
  of the audit in August. L&A have received our comments and questions and are working on a
  new draft. They are also waiting on information from the Village for the final draft.
- We received over \$720,000 in 2<sup>nd</sup>